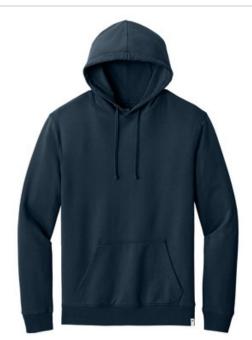

## LIMITED EDITION tentree<sup>®</sup> Organic Cotton Fleece Classic Hoodie TTCM3914

We're proud to offer this limited edition tentree style, while supplies last.

**Meet the product:** Constructed from 100% Fairtrade organic cotton, this luxurious hoodie is Cradle to Cradle

 $\label{eq:certified} \ensuremath{^{\textcircled{\mbox{$\mathbb{0}$}}}}\ \mbox{Gold, meaning it can return to the earth once you've finished loving it.}$ 

- 9.7-ounce, 100% Fairtrade organic cotton brushed back
  French terry
- Constructed of 100% sustainable materials
- Lined hood
- Flat draw cords
- Rib knit cuffs and hem
- Open hand pockets
- Woven tentree label at left hem
- Information-rich hangtag with QR code

front

Best part of tentree: tentree is a self-proclaimed treeplanting company first and apparel company second. With every purchase, tentree plants 10 trees, and with a trackable tree code on each hangtag, you can see the good you're doing in real time. CARE INSTRUCTIONS Wash Cold, Tumble Low.