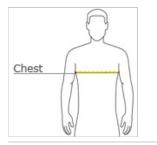

#### HOW TO MEASURE

### CHEST WIDTH

Measure under the arm and around the fullest part of the chest with arms dow n, keeping tape horizontal.

SIZE CHART

|       | S     | М               | L     | XL              | XXL             | 3XL   |
|-------|-------|-----------------|-------|-----------------|-----------------|-------|
| Chest | 36-38 | 38 1/2 - 40 1/2 | 41-43 | 43 1/2 - 45 1/2 | 46 1/2 - 48 1/2 | 49-51 |